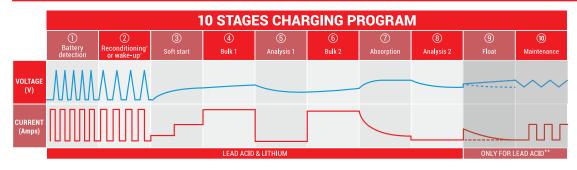

## **CHARGING CURVE**

- \* Only if force mode is selected:
- For lead acid: reconditioning stage
- For lithium: wake-up stage
- \*\* No float & maintenance stages for Lithium. Once the battery is fully charged, the charge is stopped