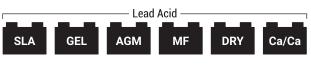

m for Lead Acid & Lithium (LiFePO4)
- Force mode: to activate low voltage "dead" Lead Acid battery or wake up "dead" LiFePO4 battery
- · Easy to use: connect & forget
- Safe: connection spark free, reverse polarity, short circuit and internal overheat protection

## TECHNICAL DATA

| Input voltage           | 100-240VAC, 50-60Hz                     |
|-------------------------|-----------------------------------------|
| Charging voltage        | 7.2VDC (6V) / 14.4VDC (12V)             |
| <b>Charging current</b> | 2A per channel                          |
| Type of charger         | Automatic - 10 stages                   |
| Type of battery         | 6V & 12V Lead Acid or 12V LiFePO4       |
| Battery size            | Up to 40Ah (up to 80Ah for maintenance) |

## BATTERY COMPATIBILITY



# Lithium LiFePO4

## **CHARGING CURVE**



- \* Only if force mode is selected:
- For lead acid: reconditioning stage
- For lithium: wake-up stage
- \*\* No float & maintenance stages for Lithium. Once the battery is fully charged, the charge is stopped