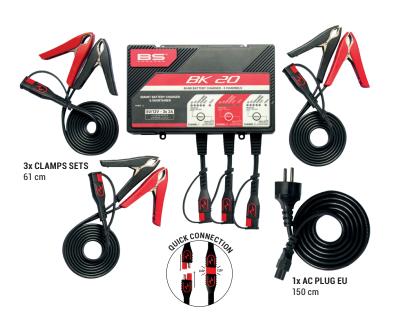

## **CHARGER DATASHEET**



SMART BANK BATTERY CHARGER & MAINTAINER WITH RECONDITIONING FUNCTION

100% AUTOMATIC | 6V/12V - 3x 2A LEAD ACID & LITHIUM



## **BOX CONTENT**



## **SUITABLE FOR**



## **FEATURES**

- Charges and maintains 3 batteries with different voltage and technologies at once
- · Auto detect Lead Acid or Lithium technology
- Adaptable charging algorithm for Lead Acid & Lithium (LiFePO4)
- Force mode: to activate low voltage "dead" Lead Acid battery or wake up "dead" LiFePO4 battery
- · Easy to use: connect & forget
- Safe: connection spark free, reverse polarity, short circuit and internal overheat protection

## TECHNICAL DATA

| Input voltage           | 100-240VAC, 50-60Hz                     |
|-------------------------|-----------------------------------------|
| Charging voltage        | 7.2VDC (6V) / 14.4VDC (12V)             |
| <b>Charging current</b> | 2A per channel                          |
| Type of charger         | Automa