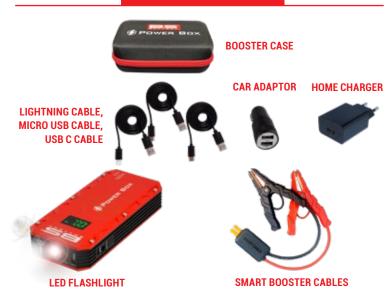

booster rated at 1200A (peak current)
- > Designed for gas and diesel engines
- > Very safe: smart cable with spark-proof connection and reverse polarity protection
- > Power supply for small electronic devices via their USB ports. Most of smartphones, earphone, portable gaming devices, MP3/MP4 players can be charged with the included accessories
- > LED flashlight function with 3 modes
- > LED display with battery state of charge indication and output port used

# **FUNCTIONS**



#### SAFE LITHIUM BOOSTER

Gas engines up to 7.0L Diesel engines up to 6.0L



#### LED FLASHLIGHT

3 modes: powerful constant light, strobe & SOS



#### **POWER SUPPLY**

USB output 5V 2A for mobile devices Output 12V for vehicle products Battery charger for: 🖥 🖥 📕 🗖

## **SUITABLE FOR**



# **BOX CONTENT**



## COMPATIBILITY