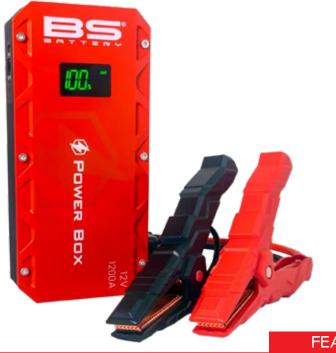

# **POWER BOX PB 02 DATASHEET**

BS Code: 700559

**BOOSTER** 1200A **POWER SUPPLY & FLASHLIGHT** 

**FEATURES** 

- Compact & powerful lithium booster rated at 1200A (peak current)
- > Designed for gas and diesel engines
- > Very safe: smart cable with spark-proof connection and reverse polarity protection
- > Power supply for small electronic devices via their USB ports. Most of smartphones, earphone, portable gaming devices, MP3/MP4 players can be charged with the included accessories
- > LED flashlight function with 3 modes
- > LED display with battery state of charge indication and output port used