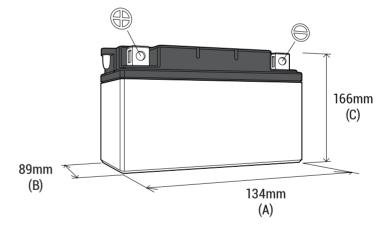

#### DIMENSIONS

Length (A): Width (B): Container height: 160±2mm Total height (C): 160±2mm