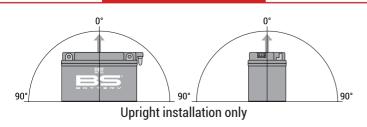

#### **FEATURES**

- · Upright installation only
- · Has to be checked periodically and refilled with water if necessary
- · Internal gas emission through venting hole
- · Handle with care to prevent acid spillage
- Regular life duration
- · Does not need to be recharged while stocked

#### MOUNTING ANGLE