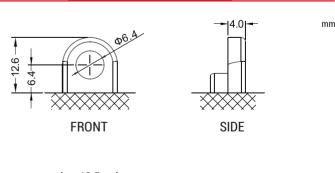

#### DIMENSIONS

Length (A): Width (B): Container height: 160±2mm Total height (C): 160±2mm