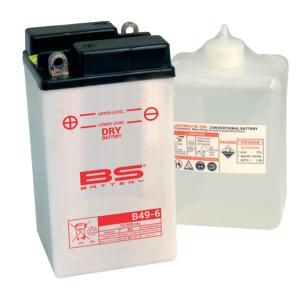

# BATTERY DATA SHEET

## **DRY | CONVENTIONAL**

91±2mm

83±2mm

### TECHNOLOGY

- · Lead acid dry charged construction (absorbed acid)
- No acid in cells, must be filled with acid before use
- · 6 & 12V batteries