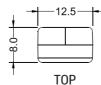

#### DIMENSIONS

Length (A): Width (B): Container height: 160±2mm Total height (C): 160±2mm