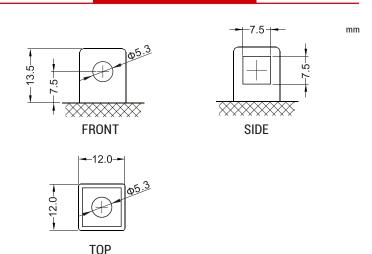

#### **DIMENSIONS**

Length (A) : Width (B) : Container height : Total height (C) :

 $\mathbb{I}^{|\mathcal{Q}|}$ 

139mm (C)

135±2mm

75±2mm

139±2mm

139±2mm

#### TERMINALS