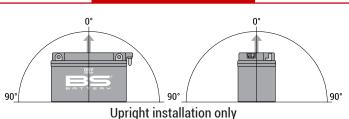

#### **FEATURES**

- Upright installation only
- · Has to be checked periodically and refilled with water if necessary
- · Internal gas emission through venting hole
- Handle with care to prevent acid spillage
- Regular life duration
- · Does not need to be recharged while stocked

### MOUNTING ANGLE

Battery (with acid):

75mm (B)