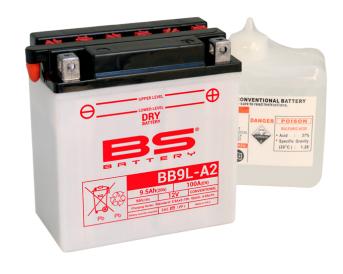

## BATTERY DATA SHEET





# **DRY**BATTERY

#### **DRY | CONVENTIONAL**

# REF BB9L-A2





#### **TECHNOLOGY**

- Lead acid dry charged construction (absorbed acid)
- · No acid in cells, must be filled with acid before use
- 6 & 12V batteries

#### **FEATURES**

- Upright installation only
- · Has to be checked periodically and refilled with water if necessary
- · Internal gas emission through venting hole
- Handle with care to prevent acid spillage
- Regular life duration
- · Does not need to be recharged while stocked

#### **DIMENSIONS**

Length (A) : Width (B) : Container height : Total height (C) :

 $\mathbb{I}^{|\mathcal{Q}|}$ 

139mm (C)

135±2mm

75±2mm

139±2mm

139±2mm

#### TERMINALS

# UPGRADE FOR WEIGHT Approx 2.99kg

### MOUNTING ANGLE





Battery (with acid):

75mm (B)