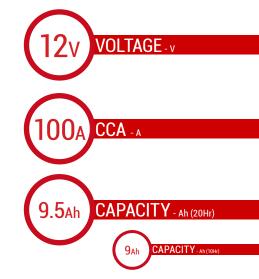

## BATTERY DATA SHEET





# **DRY**BATTERY

#### **DRY | CONVENTIONAL**

# REF BB9L-A2





#### **TECHNOLOGY**

- Lead acid dry charged construction (absorbed acid)
- · No acid in cells, must be filled with acid before use
- 6 & 12V batteries

#### **FEATURES**

- Upright installation only
- · Has to be checked periodically and refilled with water if necessary
- · Internal gas emission through venting hole
- Handle with care to prevent acid spillage
- Regular life duration
- · Does not need to be recharged while stocked

#### **DIMENSIONS**

Length (A) : Width (B) : Container height : Total height (C) :

 $\mathbb{I}^{|\mathcal{Q}|}$ 

139mm (C)

135±2mm

75±2mm

139±2mm

139±2mm

#### TERMINALS

# UPGRADE FOR WEIGHT Approx 2.99kg

### MOUNTING ANGLE





Battery (with acid):

75mm (B)