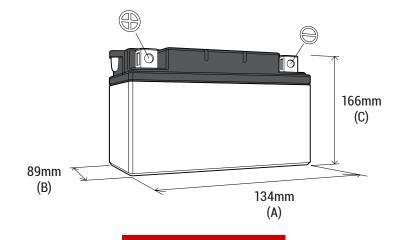

### **DIMENSIONS**

Length (A): Width (B): Container height: Total height (C):

89±2mm 166±2mm 166±2mm

134±2mm