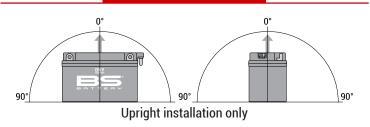

### **FEATURES**

- Upright installation only
- · Has to be checked periodically and refilled with water if necessary
- · Internal gas emission through venting hole
- Handle with care to prevent acid spillage
- Regular life duration
- · Does not need to be recharged while stocked

### MOUNTING ANGLE