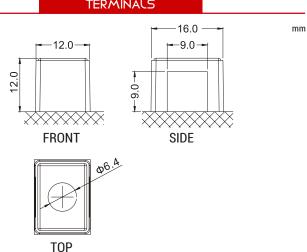

## BATTERY DATA SHEET





### **DRY | CONVENTIONAL**

## REF BB14-B2





- Lead acid dry charged construction (absorbed acid)
- · No acid in cells, must be filled with acid before use
- 6 & 12V batteries

### **FEATURES**

- Upright installation only
- · Has to be checked periodically and refilled with water if necessary
- · Internal gas emission through venting hole
- Handle with care to prevent acid spillage
- Regular life duration
- · Does not need to be recharged while stocked

# VOLTAGE - v CCA

### **DIMENSIONS**

Length (A): Width (B): Container height: Total height (C):

89±2mm 166±2mm 166±2mm

134±2mm



### UPGRADE FOR

WEIGHT

Battery (with acid):

Approx 4.55kg

### MOUNTING ANGLE



### **TERMINALS**