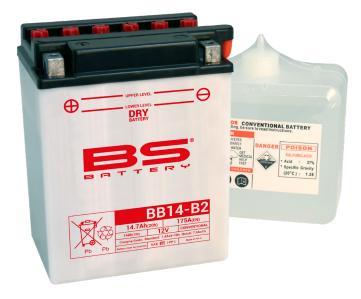

## REF BB14-B2

- Lead acid dry charged construction (absorbed acid)
- · No acid in cells, must be filled with acid before use
- 6 & 12V batteries