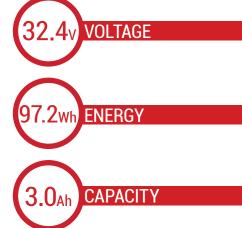

#### **SPECIFICATIONS**

| Nominal voltage:                                                            | 32.4V (18650 - 9S2P)                                                                                                         |
|-----------------------------------------------------------------------------|------------------------------------------------------------------------------------------------------------------------------|
| Energy:                                                                     | 97.2Wh                                                                                                                       |
| Nominal capacity:                                                           | 3.0Ah                                                                                                                        |
| Technology:                                                                 | Lithium-ion                                                                                                                  |
| Protection function (PCM):                                                  | Over charge protection/Over<br>discharge protection/Over current<br>protection/Temperature protec-<br>tion/Balanced function |
| Standard charge                                                             |                                                                                                                              |
| Max charge Current:                                                         | 3A (37.8V max)                                                                                                               |
| Standard discharge<br>Standard discharge current:<br>Max discharge current: | 0.6A (cut-off voltage: 27V)<br>3A                                                                                            |
| Operationg temp. range                                                      |                                                                                                                              |
| Charge temperature:                                                         | 0°C to 45°C                                                                                                                  |
| Discharge temperature:                                                      | -10°C to 60°C                                                                                                                |
| Storage temperature:                                                        | 0°C to 40°C                                                                                                                  |