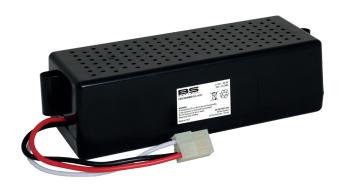

# REF BSL-BS01

The BSL range is a complete range of batteries for robotic mowers specially designed for intensive charge and discharge use. Equipped with high-quality, high-capacity Lithium cells, this range thus offers the robot great autonomy in working.

#### **FEATURES**

- Compatible battery type
- High cycle life: up to 500 cycles
- Long battery life: capacity sometimes higher than the original battery
- High quality Lithium cells (LG, Samsung, Panasonic,...)
  More than 200 models of robots covered