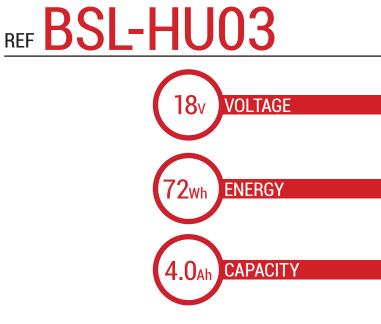

## APPLICATIONS

COMPATIBILITY (LIST NOT EXHAUSTIVE)

HUSQVARNA

Automower 320 (from 2013)/330X (from 2013)/420 (from 2016)/520 (from 2018)

|                                                                                            | SPECI         | FICATIONS                                                                                                                    |
|--------------------------------------------------------------------------------------------|---------------|------------------------------------------------------------------------------------------------------------------------------|
| Nominal voltage:                                                                           |               | 18V (18650 - 5S2P)                                                                                                           |
| Energy:                                                                                    |               | 72.0Wh                                                                                                                       |
| Nominal capacity:                                                                          |               | 4.0Ah                                                                                                                        |
| Technology:                                                                                |               | Lithium-ion                                                                                                                  |
| Protection functio                                                                         | n (PCM):      | Over charge protection/Over<br>discharge protection/Over current<br>protection/Temperature protec-<br>tion/Balanced function |
| Standard charge<br>Max charge Currer                                                       | ıt:           | 4A (21V max)                                                                                                                 |
| <b>Standard discharg</b><br>Standard discharg<br>Max discharge cur                         | e current:    | 0.8A (cut-off voltage: 15V)<br>4A                                                                                            |
| <b>Operationg temp.</b><br>Charge temperatur<br>Discharge temperatur<br>Storage temperatur | re:<br>nture: | 0°C to 45°C<br>-10°C to 60°C<br>0°C to 40°C                                                                                  |