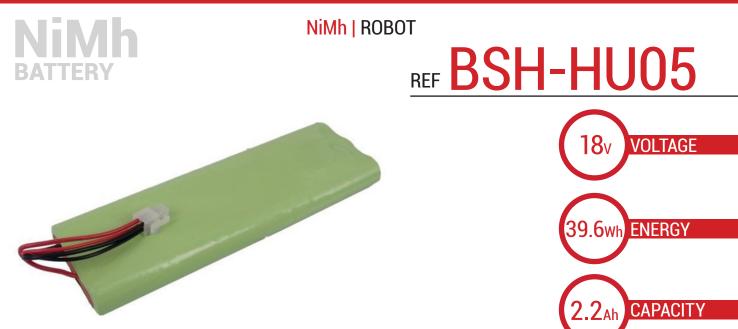

## BATTERY DATA SHEET

The BSH range is a complete range of batteries for robotic mowers specially designed for intensive charge and discharge use. Equipped with high-quality, high-capacity NiMh cells, this range thus offers the robot great autonomy in working.

## DIMENSIONS & WEIGHT

| Length: | 215±1mm                |
|---------|------------------------|
| Width:  | 67.65±1mm              |
| Height: | 22.70±2mm              |
| Weight: | 0.85kg (tolerance ±3%) |

## APPLICATIONS

COMPATIBILITY (LIST NOT EXHAUSTIVE)

HUSQVARNA 220AC/230ACX/265ACX

|                                                                                            | SPECIF        |          |                                             |  |  |
|--------------------------------------------------------------------------------------------|---------------|----------|---------------------------------------------|--|--|
| Nominal voltage:                                                                           |               |          | 18V (SC - 15S1P)                            |  |  |
| Energy:                                                                                    |               |          | 39.6Wh                                      |  |  |
| Nominal capacity:                                                                          |               |          | 2.2Ah                                       |  |  |
| Technology:                                                                                |               |          | NiMh                                        |  |  |
| Protection function (PCM): -                                                               |               |          |                                             |  |  |
| <b>Standard charge</b><br>Max charge Currer                                                | nt:           |          | 1.5A (24V max)                              |  |  |
| <b>Standard discharg</b><br>Standard discharg<br>Max discharge cur                         | e current:    | 0.6A (cu | t-off voltage: 12V)<br>1.5A                 |  |  |
| <b>Operationg temp.</b><br>Charge temperatur<br>Discharge temperatur<br>Storage temperatur | re:<br>ature: |          | 0°C to 45°C<br>-10°C to 60°C<br>0°C to 40°C |  |  |