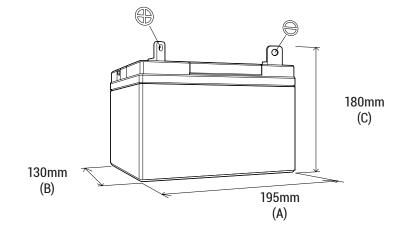

#### **DIMENSIONS**

Length (A):
Width (B):
Container height:
Total height (C):

195±2mm (7.68in) 130±2mm (5.12in) 154±2mm (6.06in) 180±2mm (7.09in)