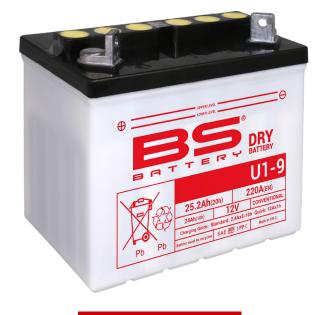

## BATTERY DATA SHEET







**DRY**BATTERY

### **DRY | CONVENTIONAL**

# **REF U1-9**



220A CCA - A (EN)

24Ah CAPACITY- Ah (10Hr)

#### **TECHNOLOGY**

- Lead acid dry charged construction (absorbed acid)
- · No acid in cells, must be filled with acid before use
- 6 & 12V batteries

#### **FEATURES**

- Upright installation only
- · Has to be checked periodically and refilled with water if necessary
- · Internal gas emission through venting hole
- Handle with care to prevent acid spillage
- Regular life duration
- · Does not need to be recharged while stocked

#### **DIMENSIONS**

Length (A):
Width (B):
Container height:
Total height (C):

195±2mm (7.68in) 130±2mm (5.12in) 154±2mm (6.06in) 180±2mm (7.09in)



#### TERMINALS (mm)



#### UPGRADE FOR

#### WEIGHT

Battery (with acid):

Approx 7.47kg (16.45lbs)

#### MOUNTING ANGLE