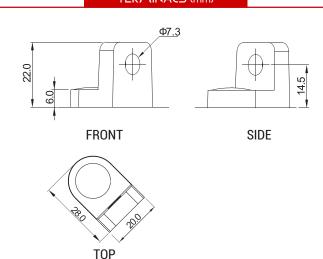

## BATTERY DATA SHEET







**DRY**BATTERY

### **DRY | CONVENTIONAL**

# **REF U1-9**



220A CCA - A (EN)

24Ah CAPACITY- Ah (10Hr)

#### **TECHNOLOGY**

- Lead acid dry charged construction (absorbed acid)
- · No acid in cells, must be filled with acid before use
- 6 & 12V batteries

#### **FEATURES**

- Upright installation only
- · Has to be checked periodically and refilled with water if necessary
- · Internal gas emission through venting hole
- Handle with care to prevent acid spillage
- Regular life duration
- · Does not need to be recharged while stocked

#### **DIMENSIONS**

Length (A):
Width (B):
Container height:
Total height (C):

195±2mm (7.68in) 130±2mm (5.12in) 154±2mm (6.06in) 180±2mm (7.09in)



#### TERMINALS (mm)



#### UPGRADE FOR

#### WEIGHT

Battery (with acid):

Approx 7.47kg (16.45lbs)

#### MOUNTING ANGLE